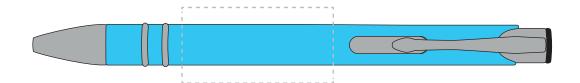

## **PANTONE REFERENCE(S)**

- Colour 1
- Colour 2
- Colour 3
- Colour 4

ARTWORK SCALE 100% Front Print Area: 40mm x 20mm

Product Image for visualisation - colours may vary

## The dashed line is to demonstrate print area and will not appear on your printed item