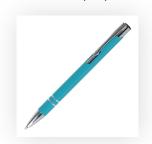

## **PANTONE REFERENCE(S)**

- Colour 1
- Colour 2
- Colour 3
- Colour 4

ARTWORK SCALE 100% Front Print Area: 40mm x 20mm

Product Image for visualisation - colours may vary